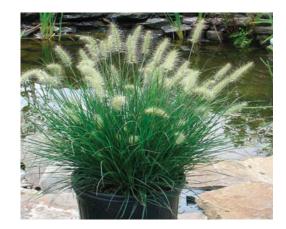

# Pennisetum alop. 'Hameln'

### **Dwarf Fountain Grass Hameln**

#### **DESCRIPTION**

Clump forming ornamental grass.

Medium green foliage with buff colored fountain like plumes emerging in September, turning soft pink as it matures.

Prefers full sun, drought tolerant once established.

#### **QUICK FACTS**

Plant Height: 4'

Width/Spread: 3'

Hardiness Zone: 5-9

Flower Color: Buff plumes

Sun/Light Exposure: Full sun

**Bloom Time:** August