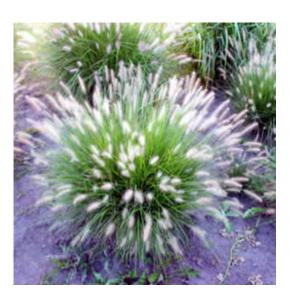

# Pennisetum alop. 'Hameln'

### **Dwarf Fountain Grass Hameln**

#### **DESCRIPTION**

Clump forming ornamental grass.

Medium green foliage with buff colored fountain like plumes emerging in September, turning soft pink as it matures.

Prefers full sun, drought tolerant once established.

#### **QUICK FACTS**

Plant Height: 4'

Width/Spread: 3'

Hardiness Zone: 5-9

Flower Color: Buff plumes

Sun/Light Exposure: Full sun

**Bloom Time:** August